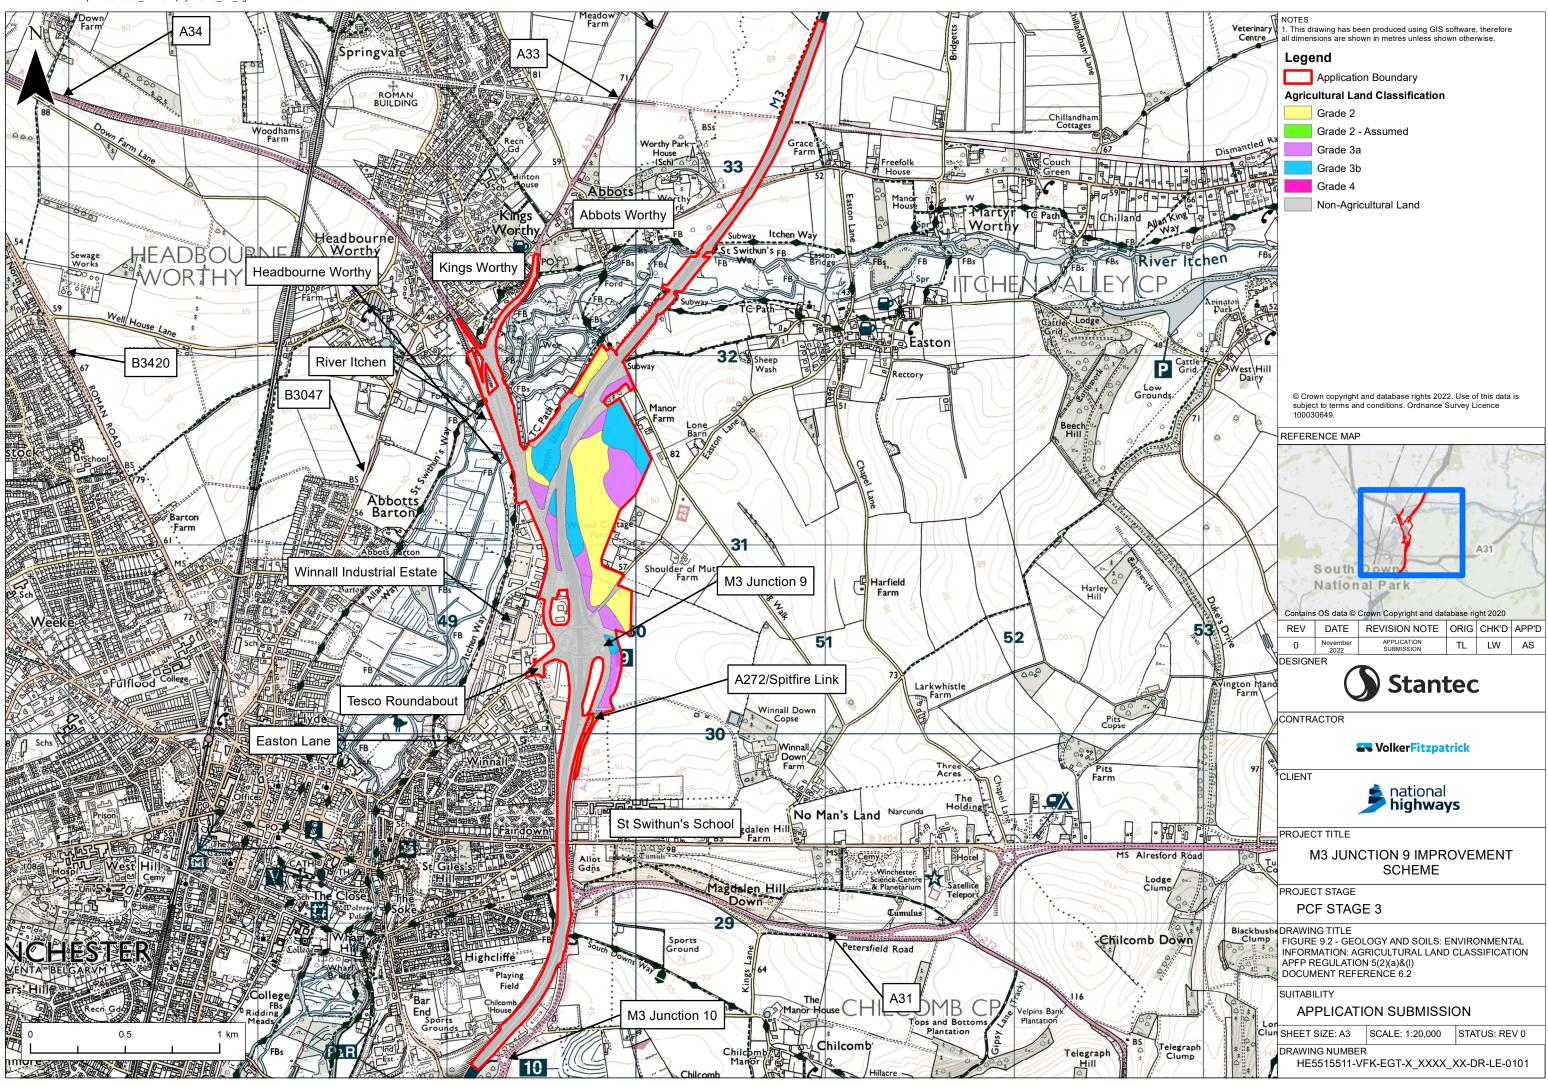

Document Path: Z:\Projects\48176\02\_mxd\Geophys\48176\_9.2\_AgriculturalLandClassification.mx