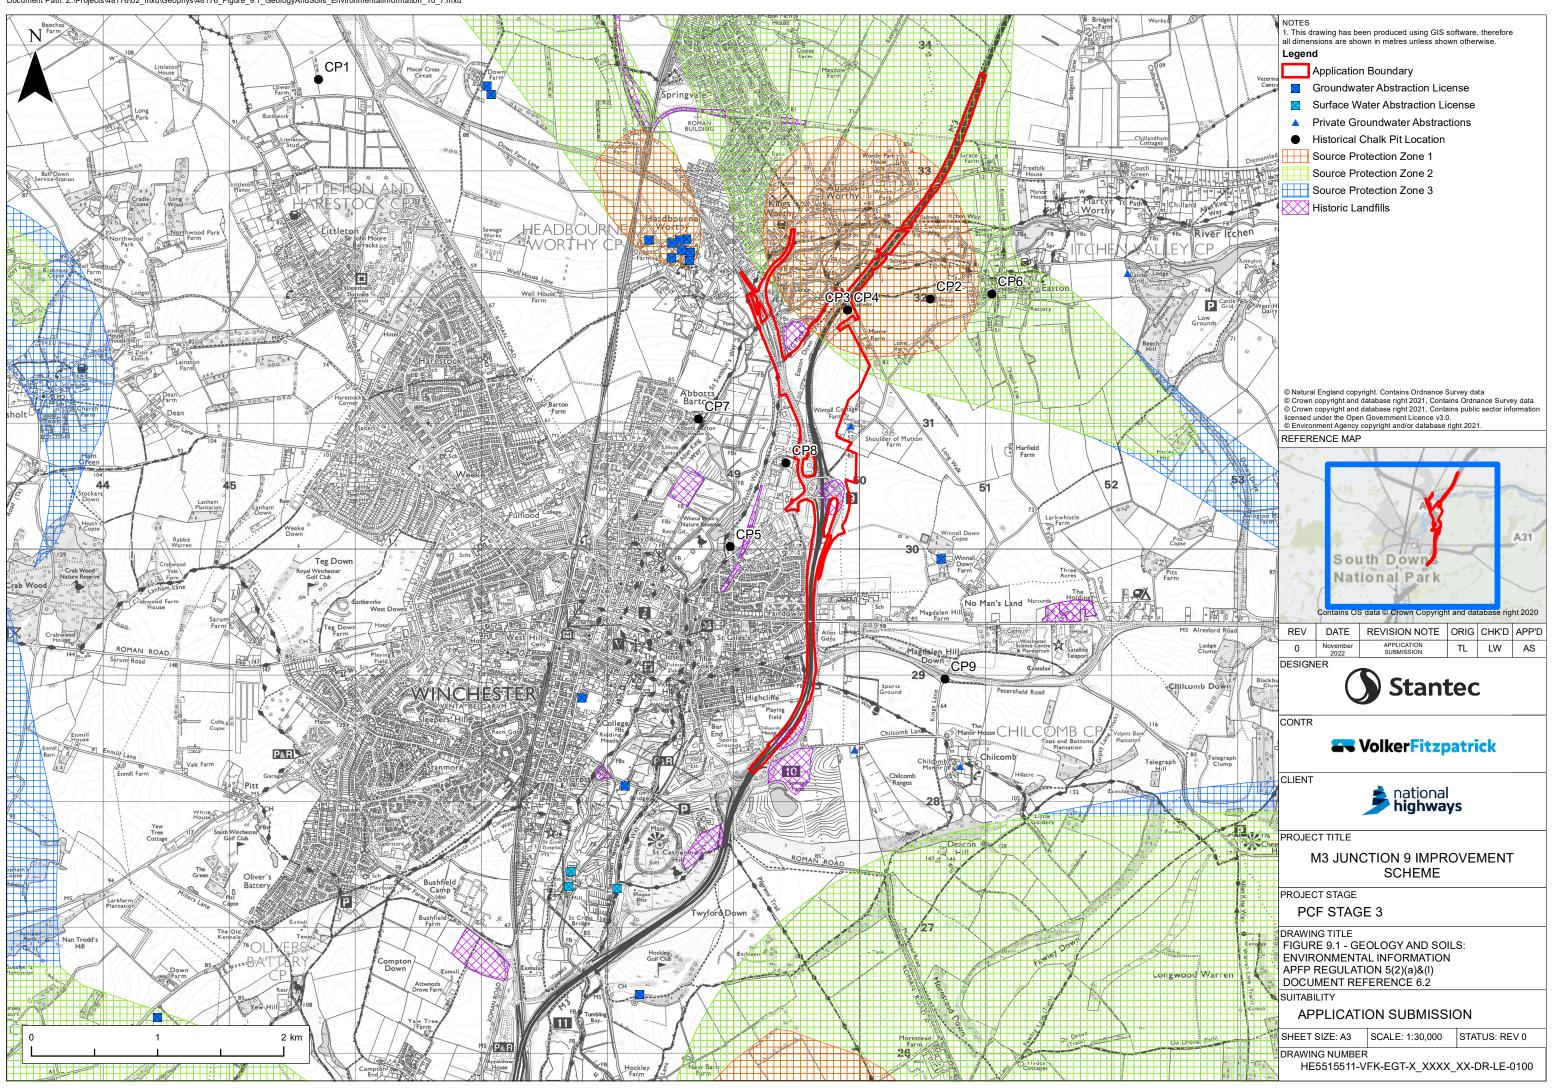

Volume 6

November 2022

 $Document\ Path:\ Z: \ Projects \ 48176 \ 02\ mxd \ Geophys \ 48176\ Figure\ 9.1\ Geology \ And \ Soils\ Environmental \ Information\ 10\ 7.mxd \ Magnetic \ Name \ Nam \ Name \ Name \ Name \ Nam \ Name \ Name \$ 